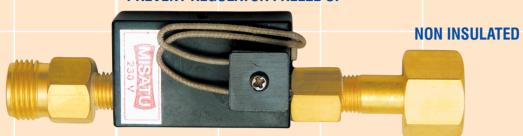

## PREVENT REGULATOR FREEZE UP

SINCE THEY ARE NOT INSULATED FOR OUTDOOR USE, THE HEATERS MUST BE PROTECTED FROM MOISTURE AND WEATHER OR CLIMATIC CONDITIONS THAT COULD CAUSE ELECTRICAL EQUIPMENT TO BECOME A HAZARD.

MISATU GAS HEATER WITH A HEATING ELEMENT, A THERMOSTATIC CONTROL, AND INDICATER IN A TOTALLY ENCLOSED UNIT THAT HEATS THE GAS TO A UNIFORM USEABLE TEMPERATURE BEFORE IT ENTERS THE REGULATOR/FLOWMETER.