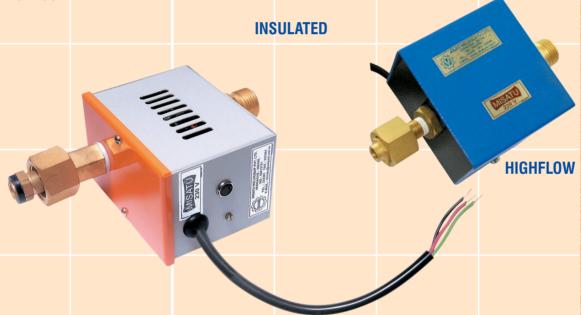

MISATU GAS HEATER WITH A HEATING ELEMENT, A THERMOSTATIC CONTROL, AND INDICATER IN A TOTALLY ENCLOSED UNIT THAT HEATS THE GAS TO A UNIFORM USEABLE TEMPERATURE BEFORE IT ENTERS THE REGULATOR/FLOWMETER.